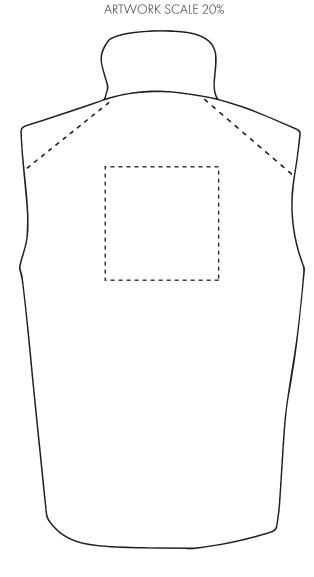

## PRODUCT INFO: DUE TO THE NATURE OF THE PRODUCT THE PRINT POSITION MAY VARY BY 2 - 3 MM

## **Madeira Thread Colours**

Colour 1

Colour

Colour 1

Colour 1

The dashed line is to demonstrate print area and will not appear on your printed item

Product Image for visualisation - colours may vary